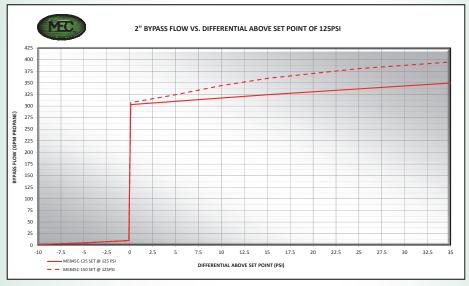

## FEATURES:

- Drop-in replacement to all standard bypass valves
- Repeatable flow rates for filling small cylinders such as forklift tanks
  can be precisely tuned and set to match any truck's plumbing
- Evacuation/Self-load flow rates up to 125 GPM with less than 2 PSI differential pressure
- Bypass performance is equivalent to standard bypass valves
- Flexible installation options include left hand or right hand with lever control in any orientation necessary to allow easy access
- All Stainless Steel internal components and external control levers
- Ductile iron body
- Alternative springs available: