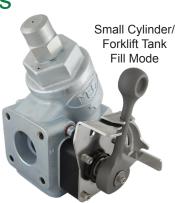

Small Cylinder/Forklift Fill Mode: a built in, fully adjustable proportional flow control valve allows a portion of flow from the pump to be diverted back to the tank in order to reduce flow rates at the hose end delivery nozzle to safely and accurately fill small cylinders.