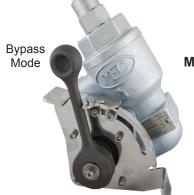

**Normal Bypass Mode:** functions just like our standard ME840 Series bypass valve during domestic tank deliveries by pushing maximum pump output to the hose end delivery nozzle while protecting the pump if the nozzle is closed during delivery.