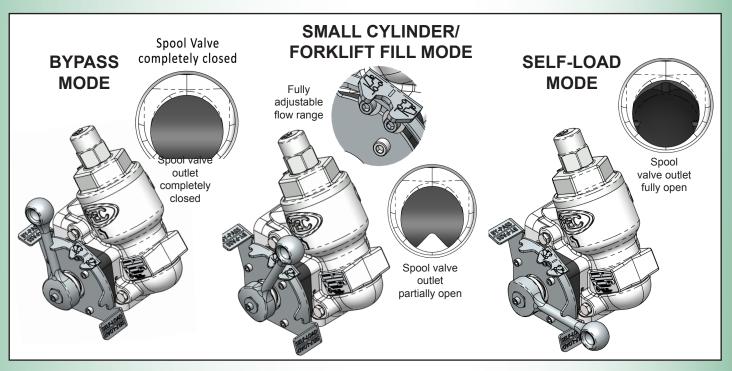

**Normal Bypass Mode:** functions just like our standard ME840 Series bypass valve during domestic tank deliveries by pushing maximum pump output to the hose end delivery nozzle while protecting the pump if the nozzle is closed during delivery.

**Auxiliary Suction Evacuation/Self-Load Mode:** allows for 100% of pump flow to be diverted through a built-in full port flow control valve, permitting the pump suction inlet to be utilized for tank evacuation or self-loading without secondary manual load loop piping.

Small Cylinder/Forklift Fill Mode: a built in, fully adjustable proportional flow control valve allows a portion of flow from the pump to be diverted back to the tank in order to reduce flow rates at the hose end delivery nozzle to safely and accurately fill small cylinders.