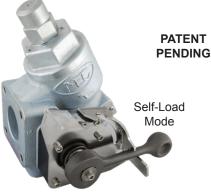

**Auxiliary Suction Evacuation/Self-Load Mode:** allows for 100% of pump flow to be diverted through a built-in full port flow control valve, permitting the pump suction inlet to be utilized for tank evacuation or self-loading without secondary manual load loop piping.