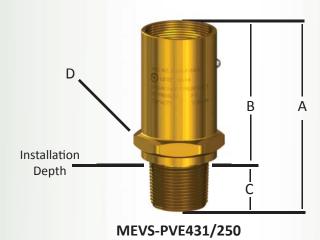

| External Relief Valves            |                                                 |          |                |                                                        |                      |            |                         |                       |
|-----------------------------------|-------------------------------------------------|----------|----------------|--------------------------------------------------------|----------------------|------------|-------------------------|-----------------------|
| Part No.                          | Description                                     | Material | STD<br>Setting | Flow Capacity<br>SCFM/Air<br>UL @ 120%<br>Set Pressure | OAL<br>Length<br>(A) | Height (B) | Install<br>Depth<br>(C) | Install<br>Hex<br>(D) |
| MEVS-PVE431B/250                  | 3/4" MNPT Vapor Relief Valve w/ Cap             | Brass    | 250 PSIG       | 1,740                                                  | 3-21/64"             | 2-7/16"    | 1"                      | 1-3/4"                |
| MEVS-PVE431/250                   | 1" MNPT Vapor Relief Valve w/ Cap               | Brass    | 250 PSIG       | 1,740                                                  | 4"                   | 2-53/64"   | 3/4"                    | 1-3/4"                |
| External Relief Valve Accessories |                                                 |          |                |                                                        |                      |            |                         |                       |
| Part No.                          | Description                                     |          |                |                                                        |                      |            |                         |                       |
| MEPS-UT12X                        | Replacement Poly Cap for MEVS-PVE431 & 431B     |          |                |                                                        |                      |            |                         |                       |
| MEPS-431                          | 1" FNPT Pipeaway Adapter for MEVS-PVE431 & 431B |          |                |                                                        |                      |            |                         |                       |