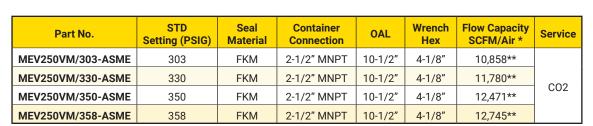

**MEV250 Bottom View** 

<sup>\*\*</sup> Capacity certified by National Board at 10% above set pressure

MEP170

| Accessories |                                                                                        |
|-------------|----------------------------------------------------------------------------------------|
| Part No.    | Description                                                                            |
| MEV250-013  | Replacement Vinyl Cap w/ Lanyard for MEV250 Series Valves                              |
| MEV250-015  | Replacement Stainless Steel Weep Hole Deflector for MEV250 Series Relief Valves        |
| MEP170      | External Relief Valve Tank Adapter Fitting 2-1/2" FNPT x 2" MNPT - Plated Ductile Iron |
| MEP250      | Installation/Removal Hex Socket Tool - 1" Drive                                        |