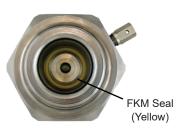

#### **FEATURES:**

- Durable ductile iron hex base
- All stainless steel internal components
- Seal material: FKM
- Integral break-away feature leaves seat and seal intact
- Supplied with weep hole deflector and hex socket plugs
- 3-1/2"-8 UNC straight outlet thread accepts 3" MNPT pipe-away
- Corrosion resistant nickel chrome finish
- Tamper resistant
- 100% factory set and tested

**MEV250 Bottom View** 

<sup>\*\*</sup> Capacity certified by National Board at 10% above set pressure

MEP170

| Accessories |                                                                                        |
|-------------|----------------------------------------------------------------------------------------|
| Part No.    | Description                                                                            |
| MEV250-013  | Replacement Vinyl Cap w/ Lanyard for MEV250 Series Valves                              |
| MEV250-015  | Replacement Stainless Steel Weep Hole Deflector for MEV250 Series Relief Valves        |
| MEP170      | External Relief Valve Tank Adapter Fitting 2-1/2" FNPT x 2" MNPT - Plated Ductile Iron |
| MEP250      | Installation/Removal Hex Socket Tool - 1" Drive                                        |