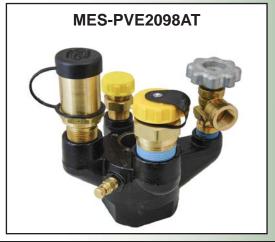

## **Underground Tank Cluster Manifold**

## **APPLICATION:**

These multi-purpose valves are designed for use on domestic ASME underground tanks that require a single opening except for a separate opening for liquid withdrawal.

## **FEATURES:**

- Epoxy coated ductile iron manifold
- Durable o-ring service valve packing
- Easy to repair / replace bonnet
- Supplied with 30" diptube that can be cut to length
- Standard 1/4" NPT plugged gauge port
- Optional LE vent valve available

| Part No.                                                              | Container<br>Connection | Filling<br>Connection | Service<br>Connection<br>Size | Closing Flow            | Gauge<br>Flange<br>Opening | Pressure<br>Relief Valve<br>Setting | Relief<br>Valve<br>Capacity | Fixed<br>Liquid<br>Level Type |
|-----------------------------------------------------------------------|-------------------------|-----------------------|-------------------------------|-------------------------|----------------------------|-------------------------------------|-----------------------------|-------------------------------|
| MES-PVE2098AT                                                         | 2-1/2" FNPT             | 1-3/4" ACME           | F. POL                        | 4,000 CFH @<br>100 PSIG | Fits "Junior"<br>Size      | 250 PSIG                            | 1,740<br>SCFM/air           | MEJ400C                       |
| MES-PVE2098ATSC                                                       | 2-1/2"FNPT              | 1-3/4" ACME           | F. POL                        |                         |                            | 250 PSIG                            |                             | MEJ400SC                      |
| MES-PVE2098PT*                                                        | 2-1/2" FNPT             | 1-3/4" ACME           | F. POL                        | 4,000 CFH @<br>100 PSIG | Fits "Junior"<br>Size      | 250 PSIG                            | 1,740<br>SCFM/air           | MEJ400C                       |
| MES-PVE2098PTSC*                                                      | 2-1/2"FNPT              | 1-3/4" ACME           | F. POL                        |                         |                            | 250 PSIG                            |                             | MEJ400SC                      |
| * Includes ME460 Liquid withdrawal valve packed seperately in carton. |                         |                       |                               |                         |                            |                                     |                             |                               |