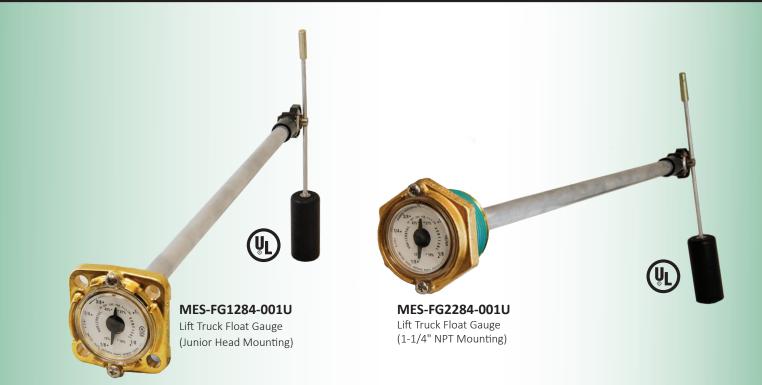

## FLOAT GAUGES FOR ABOVE GROUND HORIZONTAL OR VERTICAL TANK ORIENTATION.

- 1-1/4" NPT or junior head mounting
- Refer to ordering information for correct gauge
- Junior mounting head includes gasket

## FEATURES:

- · Solid brass mounting head LPG SERVICE ONLY
- · Ultra low friction, smooth acting, non-jamming gear design
- Hermetically sealed, easy to read dial
- PTFE coated, free-floating shaft
- · Solid float; no metal shell to corrode or leak
- · Pre-applied thread sealant on NPT versions

| Part No.          | Propane Capacity<br>and Mounting Style                 | Nominal Cylinder<br>Diameter | Gauge Head Style                  | Replacement Dial<br>w/ 2 Mounting Screws |
|-------------------|--------------------------------------------------------|------------------------------|-----------------------------------|------------------------------------------|
| MES-FG1284-001U   | 33-1/2 lb. universal                                   | 12"                          | Junior brass head                 | MES-1284-20-001-KIT                      |
| MES-FG2184-001U   | 33-1/2 lb. universal                                   | 12"                          | Threaded 3/4" NPT<br>brass head   | MES-2184-20-001-KIT                      |
| MES-FG2284-001U   | 33-1/2 lb. universal                                   | 12"                          | Threaded 1-1/4" NPT<br>brass head | MES-1284-20-001-KIT                      |
| Replacement Parts |                                                        |                              |                                   |                                          |
| Part No.          | Description                                            |                              |                                   |                                          |
| MES-1284-21-1     | Universal ASME / DOT lift truck float gauge dial screw |                              |                                   |                                          |
| MES-1284-21-2     | Junior float gauge head gasket                         |                              |                                   |                                          |