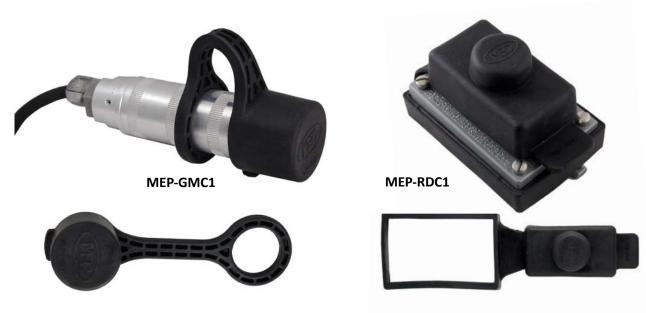

## **Application:**

These covers are intended to protect Hannay® Hose Reel Control Switches from moisture and/or other contaminants during over-the-road transit. The MEP-GMC1 is specifically designed to fit Hannay® Guidemaster® control switches while the MEP-RDC1 is specifically designed to fit Hannay® red DOT EPS style control switches. Both of these covers fit snuggly over the control to help prevent damage due to moisture or other contaminants thereby increasing the longevity of the control switch.

## Features:

- Made with durable UV stable black low tempature EPDM material
- Includes security lanyard to help prevent loss of the cap
- Fits Hannay® Guidemaster® and red DOT EPS switches

| Part No. | Description                                                 | Material   |
|----------|-------------------------------------------------------------|------------|
| MEP-GMC1 | Hose Reel Control Switch Cover for Guidemaster® Control Arm | Black EPDM |
| MEP-RDC1 | Hose Reel Control Switch Cover for Red DOT EPS              | Black EPDM |