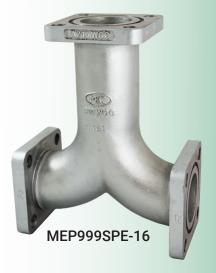

## Excela-Flange™ 2"- 4 Bolt Flange High Flow Extended Auxiliary Pump Discharge Tee Adapter

## **APPLICATION:**

Designed to allow for high flow liquid transfer from the pump auxiliary discharge on mobile transport applications. The MEP999SPE-16 Series is available in WCC A216 Steel construction and features a high flow tee design with 2" − 4 bolt type "A" (O-ring Groove) *Excela-Flange*™ inlet/outlet connections.

| Part No.     | Description                                                   | Material       | Flange Type | Weight<br>(Ibs) |
|--------------|---------------------------------------------------------------|----------------|-------------|-----------------|
| MEP999SPE-16 | <b>Excela-Flange</b> ™ 2" -4 Bolt (3)<br>Extended Tee Adapter | WCC A216 Steel | А           | 12.1            |