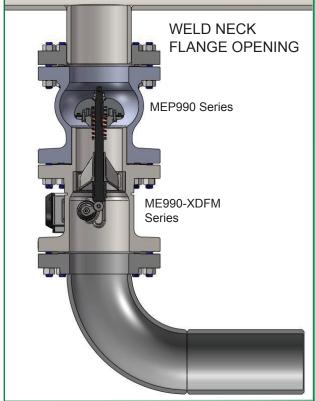

## High Capacity Flanged Bell Housing Kits

## APPLICATION:

Used is conjunction with MEC Excelerator<sup>™</sup> flanged internal valves for excess flow protection on inline or drop down weld neck tank construction. Each bell housing is carefully contoured to allow ample unrestricted flow around the internal valve closing poppet for accurate and reliable excess flow protection in the event of a downstream line failure or separation. Ideally suited for protection of weld neck tank openings or as replacements to traditional emergency shut off (ESV) installations.

## FEATURES:

- Cadmium plated ductile iron body for maximum durability
- Precise interior contour for maximum flow around internal valve poppet
- Includes all studs/nuts & gaskets
- Suitable for use as inline ESV when used in conjunction with Excelerator<sup>™</sup>
   Internal Valves (internal valve sold separately)
- For use with LPG & NH3 400 PSI WOG

## **MEP990-3DFM**

| HIGH CAPACITY FLANGE BELL HOUSING KITS |                                                           |                               |
|----------------------------------------|-----------------------------------------------------------|-------------------------------|
| Part No.                               | Description                                               | Fits<br>Internal Valve Models |
| MEP990-3DFM                            | 3"-300# Double Flange ESV/ISC Bell Housing Conversion Kit | ME990S-3DFM Series            |
| MEP990-2DFM                            | 2"-300# Double Flange ESV/ISC Bell Housing Convention Kit | ME990S-2DFM Series            |