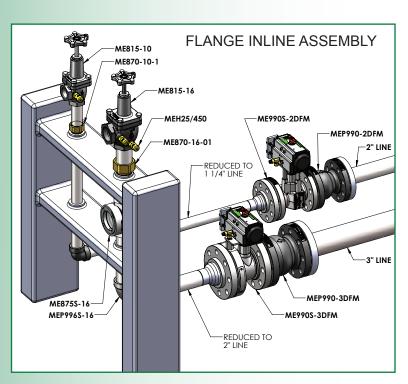

## High Capacity Flanged Bell Housing Kits

## APPLICATION:

Used is conjunction with MEC Excelerator<sup>™</sup> flanged internal valves for excess flow protection on inline or drop down weld neck tank construction. Each bell housing is carefully contoured to allow ample unrestricted flow around the internal valve closing poppet for accurate and reliable excess flow protection in the event of a downstream line failure or separation. Ideally suited for protection of weld neck tank openings or as replacements to traditional emergency shut off (ESV) installations.

## FEATURES:

- Cadmium plated ductile iron body for maximum durability
- Precise interior contour for maximum flow around internal valve poppet
- Includes all studs/nuts & gaskets
- Suitable for use as inline ESV when used in conjunction with Excelerator<sup>™</sup>
   Internal Valves (internal valve sold separately)
- For use with LPG & NH3 400 PSI WOG

## **MEP990-3DFM**

| HIGH CAPACITY FLANGE BELL HOUSING KITS |                                                           |                               |
|----------------------------------------|-----------------------------------------------------------|-------------------------------|
| Part No.                               | Description                                               | Fits<br>Internal Valve Models |
| MEP990-3DFM                            | 3"-300# Double Flange ESV/ISC Bell Housing Conversion Kit | ME990S-3DFM Series            |
| MEP990-2DFM                            | 2"-300# Double Flange ESV/ISC Bell Housing Convention Kit | ME990S-2DFM Series            |