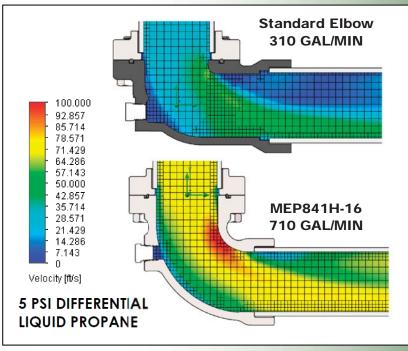

## Description

These high capacity bobtail pump discharge elbows are designed to maximize the efficiency and flow rate at the outlet of the pump while minimize pressure loss due to the 90 degree directional change at the pump outlet needed to direct product to the rear of the vehicle where it is being dispensed. The MEP840H has carefully modeled radiuses and contours that allow it to flow over 50% more than other standard discharge elbows with 50% less pressure differential, thereby minimizing pump wear and maximizing pumping efficiency. When paired with other Excela-Flange™ products the bobtail can perform up to its full potential. The MEP840H series is standard with a 1/4″ FNPT plugged test port and is available with NPT or socket weld outlet. Suitable for use in mobile or stationary applications.