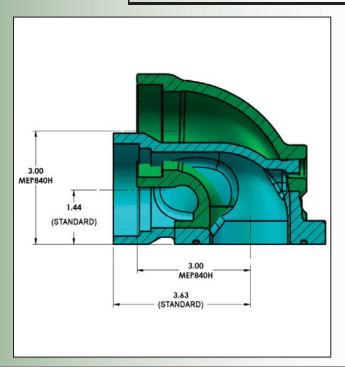

## Description

These high capacity bobtail pump discharge elbows are designed to maximize the efficiency and flow rate at the outlet of the pump while minimize pressure loss due to the 90 degree directional change at the pump outlet needed to direct product to the rear of the vehicle where it is being dispensed. The MEP840H has carefully modeled radiuses and contours that allow it to flow over 50% more than other standard discharge elbows with 50% less pressure differential, thereby minimizing pump wear and maximizing pumping efficiency. When paired with other Excela-Flange™ products the bobtail can perform up to its full potential. The MEP840H series is standard with a 1/4″ FNPT plugged test port and is available with NPT or socket weld outlet. Suitable for use in mobile or stationary applications.