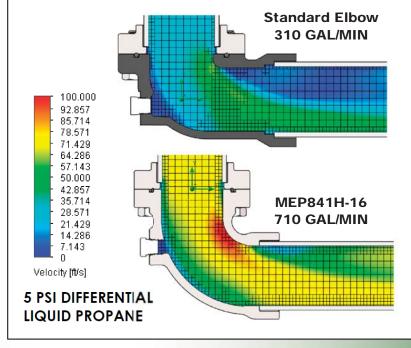

## Description

These high capacity bobtail pump discharge elbows are designed to maximize the efficiency and flow rate at the outlet of the pump while minimize pressure loss due to the 90 degree directional change at the pump outlet needed to direct product to the rear of the vehicle where it is being dispensed. The MEP840H has carefully modeled radiuses and contours that allow it to flow over 50% more than other standard discharge elbows with 50% less pressure differential, thereby minimizing pump wear and maximizing pumping efficiency. When paired with other Excela-Flange™ products the bobtail can perform up to its full potential. The MEP840H series is standard with a 1/4″ FNPT plugged test port and is available with NPT or socket weld outlet. Suitable for use in mobile or stationary applications.