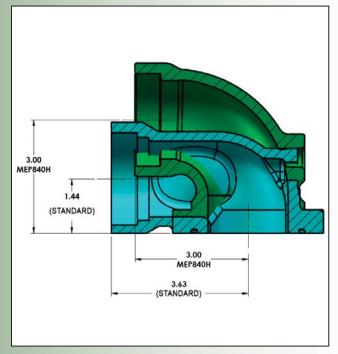

## Description

These high capacity bobtail pump discharge elbows are designed to maximize the efficiency and flow rate at the outlet of the pump while minimize pressure loss due to the 90 degree directional change at the pump outlet needed to direct product to the rear of the vehicle where it is being dispensed. The MEP840H has carefully modeled radiuses and contours that allow it to flow over 50% more than other standard discharge elbows with 50% less pressure differential, thereby minimizing pump wear and maximizing pumping efficiency. When paired with other Excela-Flange™ products the bobtail can perform up to its full potential. The MEP840H series is standard with a 1/4″ FNPT plugged test port and is available with NPT or socket weld outlet. Suitable for use in mobile or stationary applications.