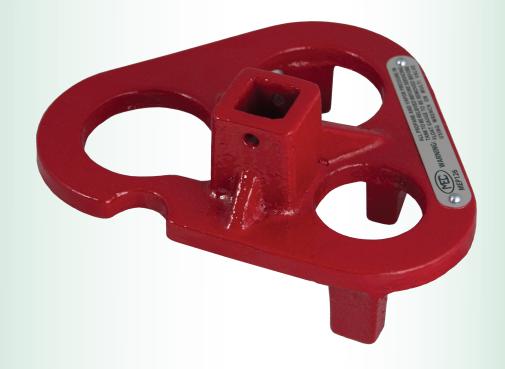

## **APPLICATION:**

Intended for safe and effective removal / installation of underground multivalve tank cluster valves. This single piece casting is designed to fit snuggly over the entire body of the cluster valve for a positive secure grip on the valve so that a standard 3/4" drive socket maybe used to remove / install these valves.

## FEATURES:

- Hardened single piece cast body
- Fits all current underground tank cluster valves
- Accepts standard 3/4" hex drive socket wrench
- Will not damage tank valve

| Part No. | Description                                   | Weight<br>(Ibs) |
|----------|-----------------------------------------------|-----------------|
| MEP126   | Underground Tank Cluster Valve Removal Wrench | 3.6             |