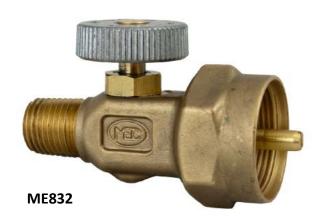

| Needle Valves |                                                             |                 |
|---------------|-------------------------------------------------------------|-----------------|
| Part No.      | Description                                                 | Material        |
| ME831         | Needle Valve 1/4" MNPT x 1/4" FNPT                          | Brass           |
| ME832         | Needle Valve 1/4" MNPT Outlet x #80 Orifice 1"- 20 F. Inlet | Brass           |
| ME833         | Needle Valve 1/4" MNPT Outlet x 1"- 20 F. Inlet             | Brass           |
| ME834         | Needle Valve 1/4" MNPT x 9/16" -18 LH Male                  | Brass           |
| ME831S        | Needle Valve 1/4" MNPT x 1/4" FNPT                          | Plated Steel    |
| ME831SS       | Needle Valve 1/4" MNPT x 1/4" FNPT                          | Stainless Steel |