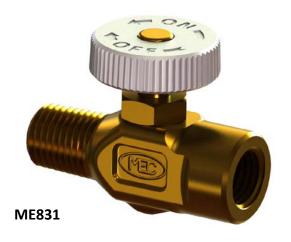

| Needle Valves |                                                             |                 |
|---------------|-------------------------------------------------------------|-----------------|
| Part No.      | Description                                                 | Material        |
| ME831         | Needle Valve 1/4" MNPT x 1/4" FNPT                          | Brass           |
| ME832         | Needle Valve 1/4" MNPT Outlet x #80 Orifice 1"- 20 F. Inlet | Brass           |
| ME833         | Needle Valve 1/4" MNPT Outlet x 1"- 20 F. Inlet             | Brass           |
| ME834         | Needle Valve 1/4" MNPT x 9/16" -18 LH Male                  | Brass           |
| ME831S        | Needle Valve 1/4" MNPT x 1/4" FNPT                          | Plated Steel    |
| ME831SS       | Needle Valve 1/4" MNPT x 1/4" FNPT                          | Stainless Steel |