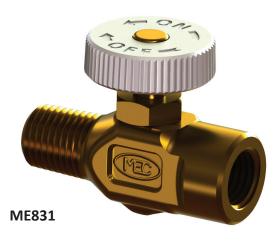

| Needle Valves |                                    |                 |
|---------------|------------------------------------|-----------------|
| Part No.      | Description                        | Material        |
| ME831         | Needle Valve 1/4" MNPT x 1/4" FNPT | Brass           |
| ME831SS       | Needle Valve 1/4" MNPT x 1/4" FNPT | Stainless Steel |