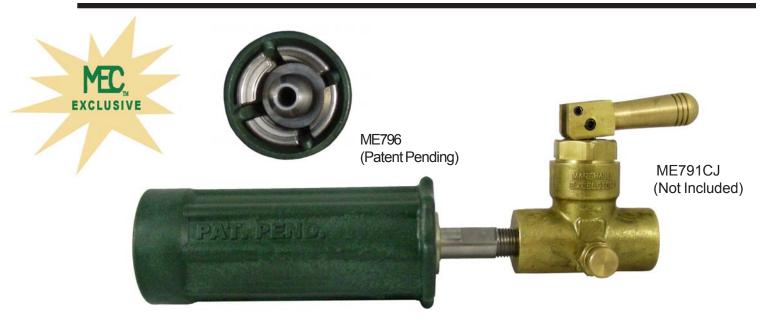

## **QCC QUICK FILL COUPLING**

**Purpose:** Provides a fast and reliable connection for filling cylinders with QCC style 1-5/16" M. Acme service valves. This coupling provides a snap on / snap off design specifically intended to reduce labor and repetitive motion associated with threaded type fill couplings. Our glass filled nylon handle and stainless steel internal components provide a durable, light weight, and easy to operate fill coupling that will withstand even the harshest working conditions while reducing cylinder valve thread wear.

Caution: A quick closing shut off valve must be used with the ME796 QCC Quick Fill Coulping.

## Features:

- Easy to use **snap on / snap off** action for quick fill operation
- Durable glass filled nylon handle
- All stainless steel internal components
- Large bore stainless steel stem for increased flow
- Designed for universal right or left hand operation
- Provides universal fill connection for all model QCC service valves
- 1/4" MNPT inlet for easy connection to hose end toggle valves

| QCC Quick Fill Coupling |                                                  |
|-------------------------|--------------------------------------------------|
| Part No.                | Description                                      |
| ME796                   | QCC Quick Fill Coupling 1-5/16" Acme x 1/4" MNPT |