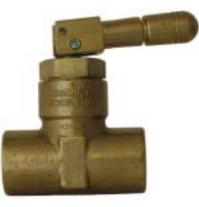

## Features:

- Positive shut-off
- One hand operation
- Non corrosive brass construction
- Locking and non-locking handles
- Optional bleeder valve for safe release of captured product

| Quick-Acting Toggle Valves |                  |                   |                |             |
|----------------------------|------------------|-------------------|----------------|-------------|
| Part No.                   | Inlet Connection | Outlet Connection | Locking Handle | Bleed Valve |
| ME791C                     | 1/2" FNPT        | 1/4" FNPT         | No             | No          |
| ME791D                     | 1/2" FNPT        | 1/2" FNPT         | No             | No          |
| ME792C                     | 1/2" FNPT        | 1/4" FNPT         | Yes            | No          |
| ME792D                     | 1/2" FNPT        | 1/2" FNPT         | Yes            | No          |
| ME791CJ                    | 1/2" FNPT        | 1/4" FNPT         | No             | Yes         |
| ME791DJ                    | 1/2" FNPT        | 1/2" FNPT         | No             | Yes         |
| ME792CJ                    | 1/2" FNPT        | 1/4" FNPT         | Yes            | Yes         |
| ME792DJ                    | 1/2" FNPT        | 1/2" FNPT         | Yes            | Yes         |