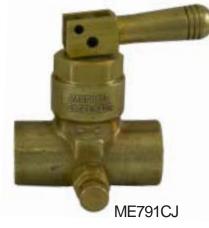

## Features:

- Positive shut-off
- One hand operation
- Non corrosive brass construction
- Locking and non-locking handles
- Optional bleeder valve for safe release of captured product

| Quick-Acting Toggle Valves |                  |                   |                |             |
|----------------------------|------------------|-------------------|----------------|-------------|
| Part No.                   | Inlet Connection | Outlet Connection | Locking Handle | Bleed Valve |
| ME791C                     | 1/2" FNPT        | 1/4" FNPT         | No             | No          |
| ME791D                     | 1/2" FNPT        | 1/2" FNPT         | No             | No          |
| ME792C                     | 1/2" FNPT        | 1/4" FNPT         | Yes            | No          |
| ME792D                     | 1/2" FNPT        | 1/2" FNPT         | Yes            | No          |
| ME791CJ                    | 1/2" FNPT        | 1/4" FNPT         | No             | Yes         |
| ME791DJ                    | 1/2" FNPT        | 1/2" FNPT         | No             | Yes         |
| ME792CJ                    | 1/2" FNPT        | 1/4" FNPT         | Yes            | Yes         |
| ME792DJ                    | 1/2" FNPT        | 1/2" FNPT         | Yes            | Yes         |