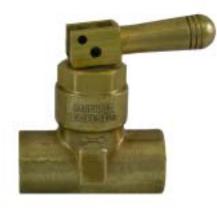

## **Quick-Acting Toggle Valves**

ME792C

**Application:** These valves are designed for use primarily on cylinder filling operations and industrial operations where quick and precise on and off opening is necessary.

## Features:

- Positive shut-off
- One hand operation
- Non corrosive brass construction
- Locking and non-locking handles
- Optional bleeder valve for safe release of captured product

| Quick-Acting Toggle Valves |                  |                   |                |             |
|----------------------------|------------------|-------------------|----------------|-------------|
| Part No.                   | Inlet Connection | Outlet Connection | Locking Handle | Bleed Valve |
| ME791C                     | 1/2" FNPT        | 1/4" FNPT         | No             | No          |
| ME791D                     | 1/2" FNPT        | 1/2" FNPT         | No             | No          |
| ME792C                     | 1/2" FNPT        | 1/4" FNPT         | Yes            | No          |
| ME792D                     | 1/2" FNPT        | 1/2" FNPT         | Yes            | No          |
| ME791CJ                    | 1/2" FNPT        | 1/4" FNPT         | No             | Yes         |
| ME791DJ                    | 1/2" FNPT        | 1/2" FNPT         | No             | Yes         |
| ME792CJ                    | 1/2" FNPT        | 1/4" FNPT         | Yes            | Yes         |
| ME792DJ                    | 1/2" FNPT        | 1/2" FNPT         | Yes            | Yes         |