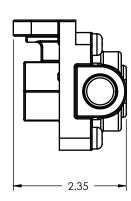

INITIAL RELEASE

DESCRIPTION

A REV.

|  |    |     |      | TOLERANCES UNLESS<br>OTHERWISE SPECIFIED<br>.XX ± .010 | THIS DOCUMENT IS THE PROPERTY OF MARSHALL<br>EXCELSIOR CO. AND CONTAINS PROPRIETARY AND<br>CONFIDENTIAL INFORMATION WHICH MAY NOT BE | DRAWN:<br>GEF    | Marshall Excelsior Company,<br>Marshall Michigan 49068 |
|--|----|-----|------|--------------------------------------------------------|--------------------------------------------------------------------------------------------------------------------------------------|------------------|--------------------------------------------------------|
|  |    |     |      | VVV + 005                                              | DUPLICATED, USED, OR DISCLOSED OTHER THAN AS EXPRESSLY AUTHORIZED BY MARSHALL EXCELSIOR CO.                                          | DATE:<br>6/26/14 | DESCRIPTION:<br>QUICK RELEASE VAVLE                    |
|  |    |     |      | <b>ANG.</b> ± .5°                                      |                                                                                                                                      | SCALE: 1:2       |                                                        |
|  | BY | APP | DATE | MIN SURFACE 125                                        | MATERIAL: N/A                                                                                                                        | SHT: 1 of 1      | PART NO: ME707                                         |