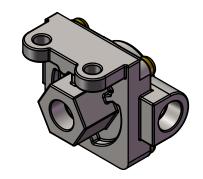

INITIAL RELEASE

DESCRIPTION

A REV.

|  |    |     |      | TOLERANCES UNLESS<br>OTHERWISE SPECIFIED<br>.XX ± .010 | THIS DOCUMENT IS THE PROPERTY OF MARSHALL<br>EXCELSIOR CO. AND CONTAINS PROPRIETARY AND<br>CONFIDENTIAL INFORMATION WHICH MAY NOT BE | DRAWN:<br>GEF    | Marshall Excelsior Company,<br>Marshall Michigan 49068 |
|--|----|-----|------|--------------------------------------------------------|--------------------------------------------------------------------------------------------------------------------------------------|------------------|--------------------------------------------------------|
|  |    |     |      | VVV + 005                                              | DUPLICATED, USED, OR DISCLOSED OTHER THAN AS EXPRESSLY AUTHORIZED BY MARSHALL EXCELSIOR CO.                                          | DATE:<br>6/26/14 | DESCRIPTION:<br>QUICK RELEASE VAVLE                    |
|  |    |     |      | <b>ANG.</b> ± .5°                                      |                                                                                                                                      | SCALE: 1:2       |                                                        |
|  | BY | APP | DATE | MIN SURFACE 125                                        | MATERIAL: N/A                                                                                                                        | SHT: 1 of 1      | PART NO: ME707                                         |