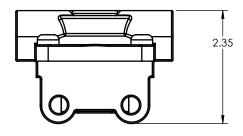

INITIAL RELEASE

DESCRIPTION

A REV.

|  |    |     |      | TOLERANCES UNLESS<br>OTHERWISE SPECIFIED<br>.XX ± .010 | THIS DOCUMENT IS THE PROPERTY OF MARSHALL<br>EXCELSIOR CO. AND CONTAINS PROPRIETARY AND<br>CONFIDENTIAL INFORMATION WHICH MAY NOT BE | DRAWN:<br>GEF    | Marshall Excelsior Company,<br>Marshall Michigan 49068 |
|--|----|-----|------|--------------------------------------------------------|--------------------------------------------------------------------------------------------------------------------------------------|------------------|--------------------------------------------------------|
|  |    |     |      | VVV + 005                                              | DUPLICATED, USED, OR DISCLOSED OTHER THAN AS EXPRESSLY AUTHORIZED BY MARSHALL EXCELSIOR CO.                                          | DATE:<br>6/26/14 | DESCRIPTION:<br>QUICK RELEASE VAVLE                    |
|  |    |     |      | <b>ANG.</b> ± .5°                                      |                                                                                                                                      | SCALE: 1:2       |                                                        |
|  | BY | APP | DATE | MIN SURFACE 125                                        | MATERIAL: N/A                                                                                                                        | SHT: 1 of 1      | PART NO: ME707                                         |