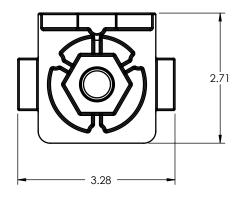

INITIAL RELEASE

DESCRIPTION

A REV.

|  |    |     |      | TOLERANCES UNLESS<br>OTHERWISE SPECIFIED<br>.XX ± .010 | THIS DOCUMENT IS THE PROPERTY OF MARSHALL<br>EXCELSIOR CO. AND CONTAINS PROPRIETARY AND<br>CONFIDENTIAL INFORMATION WHICH MAY NOT BE | DRAWN:<br>GEF    | Marshall Excelsior Company,<br>Marshall Michigan 49068 |
|--|----|-----|------|--------------------------------------------------------|--------------------------------------------------------------------------------------------------------------------------------------|------------------|--------------------------------------------------------|
|  |    |     |      | VVV + 005                                              | DUPLICATED, USED, OR DISCLOSED OTHER THAN AS EXPRESSLY AUTHORIZED BY MARSHALL EXCELSIOR CO.                                          | DATE:<br>6/26/14 | DESCRIPTION:<br>QUICK RELEASE VAVLE                    |
|  |    |     |      | <b>ANG.</b> ± .5°                                      |                                                                                                                                      | SCALE: 1:2       |                                                        |
|  | BY | APP | DATE | MIN SURFACE 125                                        | MATERIAL: N/A                                                                                                                        | SHT: 1 of 1      | PART NO: ME707                                         |