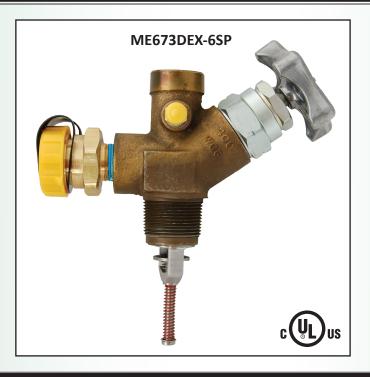

## Multipurpose Filler Bypass Return Valve for Dispensing Applications

## **APPLICATION:**

Ideally suited for use as a high capacity combination double check fill and liquid bypass return line shut-off valve. These valves are equipped standard with an integrated excess flow feature that is internal to the tank protecting against tank separation. The preinstalled side mounted ME601-6 double check fill valve allows for safe low emissions container filling at a convenient right angle orientation. The top mount 3/4" FNPT port above integrated shut-off valve seat allows for maximum liquid bypass return flow rates without adding an external line shut-off valve.

## FEATURES:

- Plated ductile iron body with preinstalled MEH225 hydrostatic relief valve
- All stainless steel internal construction for maximum corrosion resistance
- V-cup PTFE packing stem seals
- Rated 400 PSI / WOG
- Preinstalled ME601-6 double check fill valve w/ cap
- FOR USE WITH LPG ONLY