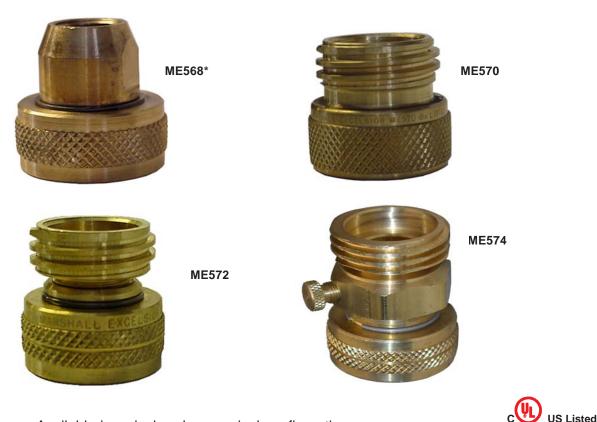

## **Filler Hose Adapters**

- Available in swivel and non-swivel configuration
- All brass construction
- Shortest overall height in the industry allows adapter to fit inside tank hood

**Application:** These adapters are intended to be attached to the LP-gas delivery truck hose outlets. All have minimal flow restriction which allows for fast delivery and also gives the user the ability to remove the filler hose in the event that the fill valve fails to close. In the event of a filler valve failure the integral check valve prevents loss of product.

| Filler Hose Adapters                                                                                                                |                     |                         |                  |
|-------------------------------------------------------------------------------------------------------------------------------------|---------------------|-------------------------|------------------|
| Part No.                                                                                                                            | Built-in Vent Valve | Filler Valve Connection | Hose Connection  |
| ME568*                                                                                                                              | No                  | 1 3/4" Female Acme      | Female POL       |
| ME570                                                                                                                               | No                  | 1 3/4" Female Acme      | 1 3/4" Male Acme |
| ME572                                                                                                                               | No                  | 1 3/4" Female Acme      | 1 3/4" Male Acme |
| ME574                                                                                                                               | Yes                 | 1 3/4" Female Acme      | 1 3/4" Male Acme |
| *Primarily used where fill operation and connections have limited access, allowing for use on smaller POL type fill valve assembly. |                     |                         |                  |