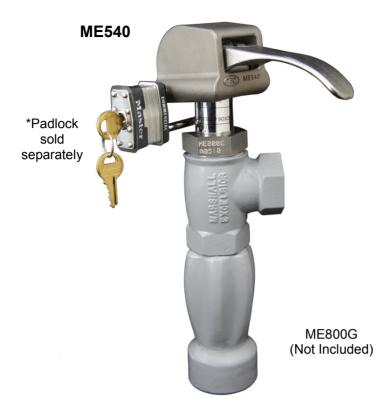

## **Hose End Valve Lock**

## Application:

For use with standard hose end delivery and quick acting dispensing valves. This hose end valve lock simply slides over the handle/bonnet assembly of the dispensing valve preventing valve operation while in place, eliminating the possibility for accidental discharge and/or theft of product. This universal design allows for a common padlock to be installed for maximum security.

## Features:

- · Constructed from stainless steel for maximum product life
- Includes 3/8" diameter through holes for standard 2-1/2" shackle style padlock
- Optional 2-1/2" long shackle padlocks available

| Part No.  | Description                                            |
|-----------|--------------------------------------------------------|
| ME540     | Hose End and Quick Acting Valve Lock - Stainless Steel |
| ME540P-KA | 2-1/2" Deep Shackle Padlock - Keyed Alike              |
| ME540P-KD | 2-1/2" Long Shackle Padlock - Keyed Different          |