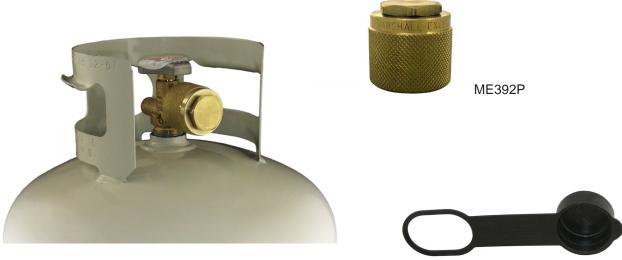

## **QCC / OPD Valve Cap**

20 lb. Cylinder w/ ME392P

ME952-07

## **Application:**

These caps are intended to protect the 1-5/16" M. Acme threads on QCC or OPD type cylinder valves. Using these caps will also reduce the likelihood of inadvertent damage to the valve's threads, shutoff mechanisms and sealing surfaces.

## Features:

- Available in all Brass Construction or Molded Black Vinyl
- Black Vinyl Cap includes Lanyard
- Black Vinyl Cap dust seal only
- Brass Cap provides a leak free seal

| Part No. | Description                                     | Material    |
|----------|-------------------------------------------------|-------------|
| ME392P   | QCC Type I Sealing Cap - 1-5/16" F. Acme Thread | Brass       |
| ME952-07 | QCC Type I Dust Cap w/ Lanyard                  | Black Vinyl |