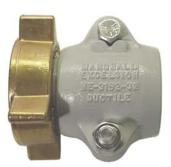

All clamp sections and hose barbs are made of steel and ductile iron, making them useable in both LP-Gas and NH3 applications.

The **12S**, **20B**, **20S**, **32B**, **& 32S** sizes, offer female ACME swivels to eliminate the need to add additional weight and bulk to your hose.

| Hose Couplings - Clamp Style |                                                           |
|------------------------------|-----------------------------------------------------------|
| Part No.                     | Description                                               |
| ME3162-08                    | Steel Coupling, 1/2" HB x 1/2" MNPT                       |
| ME3162-12                    | Steel Coupling, 3/4" HB x 3/4" MNPT                       |
| ME3162-12S                   | Steel Coupling, 3/4" HB x 1 3/4" Female Acme, Steel Nut   |
| ME3162-16                    | Steel Coupling, 1" HB x 1" MNPT                           |
| ME3162-20                    | Steel Coupling, 1 1/4" HB x 1 1/4" MNPT                   |
| ME3162-20B*                  | Steel Coupling, 1 1/4" HB x 2 1/4" Female Acme, Brass Nut |
| ME3162-20S                   | Steel Coupling, 1 1/4" HB x 2 1/4" Female Acme, Steel Nut |
| ME3162-24                    | Steel Coupling, 1 1/2" HB x 1 1/2" MNPT                   |
| ME3162-32                    | Steel Coupling, 2" HB x 2" MNPT                           |
| ME3162-32B*                  | Steel Coupling, 2" HB x 3 1/4" Female Acme, Brass Nut     |
| ME3162-32S                   | Steel Coupling, 2" HB x 3 1/4" Female Acme, Steel Nut     |
| * For use with LP-Gas Only   |                                                           |

ME3162-32B

ME3162-32S