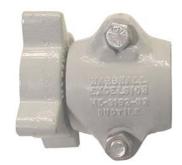

All clamp sections and hose barbs are made of steel and ductile iron, making them useable in both LP-Gas and NH3 applications.

The **12S**, **20B**, **20S**, **32B**, **& 32S** sizes, offer female ACME swivels to eliminate the need to add additional weight and bulk to your hose.

| Hose Couplings - Clamp Style |                                                           |
|------------------------------|-----------------------------------------------------------|
| Part No.                     | Description                                               |
| ME3162-08                    | Steel Coupling, 1/2" HB x 1/2" MNPT                       |
| ME3162-12                    | Steel Coupling, 3/4" HB x 3/4" MNPT                       |
| ME3162-12S                   | Steel Coupling, 3/4" HB x 1 3/4" Female Acme, Steel Nut   |
| ME3162-16                    | Steel Coupling, 1" HB x 1" MNPT                           |
| ME3162-20                    | Steel Coupling, 1 1/4" HB x 1 1/4" MNPT                   |
| ME3162-20B*                  | Steel Coupling, 1 1/4" HB x 2 1/4" Female Acme, Brass Nut |
| ME3162-20S                   | Steel Coupling, 1 1/4" HB x 2 1/4" Female Acme, Steel Nut |
| ME3162-24                    | Steel Coupling, 1 1/2" HB x 1 1/2" MNPT                   |
| ME3162-32                    | Steel Coupling, 2" HB x 2" MNPT                           |
| ME3162-32B*                  | Steel Coupling, 2" HB x 3 1/4" Female Acme, Brass Nut     |
| ME3162-32S                   | Steel Coupling, 2" HB x 3 1/4" Female Acme, Steel Nut     |
| * For use with LP-Gas Only   |                                                           |

ME3162-32B

ME3162-32S