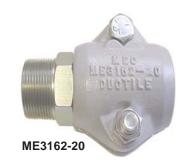

## **Clamp Style Hose Couplings**

The **ME3162** Series Hose Couplings are designed with you in mind. Each piece is constructed of zinc plated steel or powder coated ductile iron to handle even the most rugged environment.

| Hose Couplings - Clamp Style |                                                           |
|------------------------------|-----------------------------------------------------------|
| Part No.                     | Description                                               |
| ME3162-08                    | Steel Coupling, 1/2" HB x 1/2" MNPT                       |
| ME3162-12                    | Steel Coupling, 3/4" HB x 3/4" MNPT                       |
| ME3162-12S                   | Steel Coupling, 3/4" HB x 1 3/4" Female Acme, Steel Nut   |
| ME3162-16                    | Steel Coupling, 1" HB x 1" MNPT                           |
| ME3162-20                    | Steel Coupling, 1 1/4" HB x 1 1/4" MNPT                   |
| ME3162-20B*                  | Steel Coupling, 1 1/4" HB x 2 1/4" Female Acme, Brass Nut |
| ME3162-20S                   | Steel Coupling, 1 1/4" HB x 2 1/4" Female Acme, Steel Nut |
| ME3162-24                    | Steel Coupling, 1 1/2" HB x 1 1/2" MNPT                   |
| ME3162-32                    | Steel Coupling, 2" HB x 2" MNPT                           |
| ME3162-32B*                  | Steel Coupling, 2" HB x 3 1/4" Female Acme, Brass Nut     |
| ME3162-32S                   | Steel Coupling, 2" HB x 3 1/4" Female Acme, Steel Nut     |
| * For use with LP-Gas Only   |                                                           |