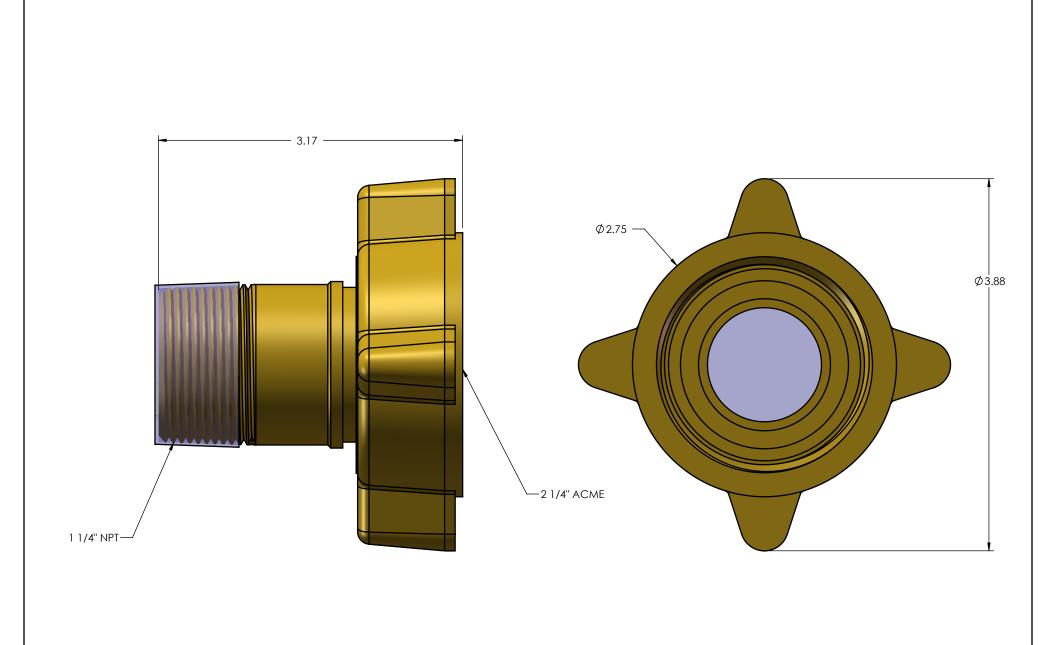

|     | TOLERANCES UNLESS OTHERWISE SPECIFIED  .XX ± .010 .XXX ± .005 FRACTIONS ± 1/64 |                                                                                             | DRAWN:<br>DSI    | Marshall Excelsior Company,<br>Marshall Michigan 49068 |
|-----|--------------------------------------------------------------------------------|---------------------------------------------------------------------------------------------|------------------|--------------------------------------------------------|
|     |                                                                                | DUPLICATED, USED, OR DISCLOSED OTHER THAN AS EXPRESSLY AUTHORIZED BY MARSHALL EXCELSIOR CO. | DATE:<br>7/23/02 | DESCRIPTION:<br>2 1/4" FEMALE ACME X 1 1/4" MPT        |
| ١., | <b>ANG</b> . ± .5°                                                             |                                                                                             |                  | FILLER COUPLING ASSEMBLY                               |
|     | MIN SURFACE 125                                                                | MATERIAL: N/A                                                                               | SHT: 1 of 1      | PART NO: ME120 CUST                                    |