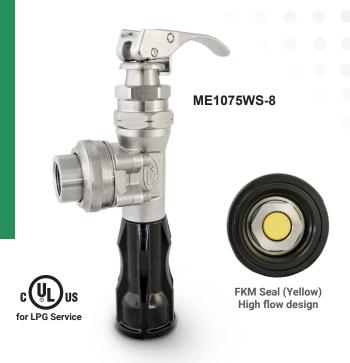

## **EXCELA-FLANGE™** HOSE END VALVES

LPG Service / High Flow / Low Emission

## **FEATURES**

- For use with LPG Applications, featuring FKM seal trim
- Stainless Steel construction for maximum service life
- 4 bolt Excela-Flange™ inlet connection for quick service and replacement
- Integrated stainless swivel inlet design
- Vents less than .50cc for minimal loss of product at disconnect
- Split bonnet sealed packing chamber design to protect stem seals
- Dedicated internal operation spring for smooth performance

- Self-locking toggle handle prevents accidental valve discharge
- Toggle handle and stem assembly rotate 360°
- High flow design for increased operational efficiency
- Ergonomic nozzle grip with stainless steel 1 34" F Acme insert

The ME1075 Series Excela-Flange™ Hose End Valve has been designed with FKM seal trim for maximum durability in dedicated LPG service applications, while exhibiting optimized flow performance and low emissions by utilizing a streamlined bonded seal and flow path.

Featuring stainless steel construction for maximum service life while incorporating an integrated flange connection, swivel design and ergonomic nozzle grip.

## **EXCELA-FLANGE™** HOSE END VALVE CONFIGURATIONS

| Part #     | Description                                | Inlet<br>(FNPT) | Outlet<br>(F. Acme) |
|------------|--------------------------------------------|-----------------|---------------------|
| ME1075     | Valve Only - No inlet flange or swivel     | _               | 1-3/4"              |
| ME1075-6   | 3/4" FNPT Inlet Flange - Factory installed | 3/4"            | 1-3/4"              |
| ME1075-8   | 1" FNPT Inlet Flange - Factory installed   | 1"              | 1-3/4"              |
| ME1075WS-6 | 3/4" FNPT Inlet Swivel - Factory installed | 3/4"            | 1-3/4"              |
| ME1075WS-8 | 1" FNPT Inlet Swivel - Factory installed   | 1"              | 1-3/4"              |