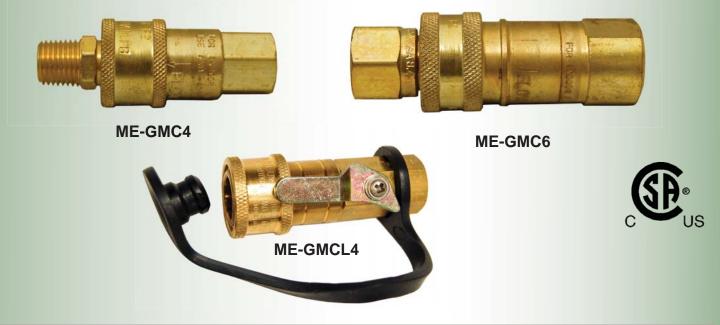

| Low Pressure Quick Disconnect Couplings |                                                                   |
|-----------------------------------------|-------------------------------------------------------------------|
| Part No.*                               | Description                                                       |
| ME-GMC4                                 | Quick Disconnect Assy - 1/4" FNPT x 1/4" MNPT Nipple              |
| ME-GMCL4                                | 1/4" Quick Disconnect Ball Valve Coupler - 1/4" FNPT w/ Dust Cap  |
| ME-GMC4-03                              | 1/4" Quick Disconnect Nipple x 1/4" Hose Barb Adapter             |
| ME-GMC6                                 | 3/8" Quick Disconnect Assy - 3/8" FNPT Coupler x 3/8" FNPT Nipple |
| ME-RVSDC-4                              | Replacement Dust Cap - 1/4" QD Coupler w/ Lanyard                 |