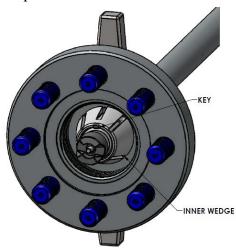

4. Install Inner Wedge onto Wedge Shaft Weldment until Inner Wedge stops.

## ME930WG / ME940WG SERIES INSTALLATION GUIDE

5. Back off Inner Wedge no more than 1 turn so that keyways are aligned.

6. Install key until flush with Inner Wedge.
Support the float gauge in horizontal
position. With keyway facing up, align
bosses on Inner Wedge with holes in Flange
Adapter and install Inner Wedge into Flange
Adapter.