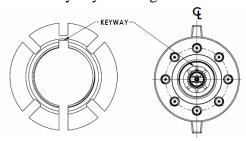

## ME930WG / ME940WG SERIES INSTALLATION GUIDE

5. Back off Inner Wedge no more than 1 turn so that keyways are aligned.

6. Install key until flush with Inner Wedge.
Support the float gauge in horizontal
position. With keyway facing up, align
bosses on Inner Wedge with holes in Flange
Adapter and install Inner Wedge into Flange
Adapter.