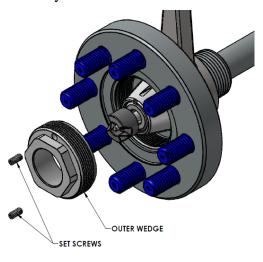

7. Install Outer Wedge into Flange Adapter and tighten securely. Tighten Set Screws securely.

8. Install Key Retainer into Mounting Flange as shown.

- 9. Assemble remaining parts as specified in Marshall Excelsior's "Accu-Max Liquid Level Gauges ME930 / ME940 Series Installation Guide". Except as Follows:
  - Ensure Key Retainer remains in place during installation
  - Tighten Mounting Flange until it is in full contact with Flange Adapter.
  - If gauge must be installed during hydro testing, remove Mounting Flange after hydro test to drain water.