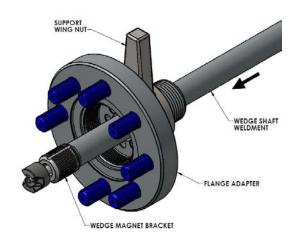

## **Installation:**

1. Remove Outer Wedge, Inner Wedge, and Wedge Shaft Weldment. **Note:** Do not remove anti-seize.

2. Install Wedge Shaft Weldment through tank and Flange Adapter.

**Note:** Installing Flange Adapter into tank before Step 2 will result in Wedge Shaft Weldment not to fit.