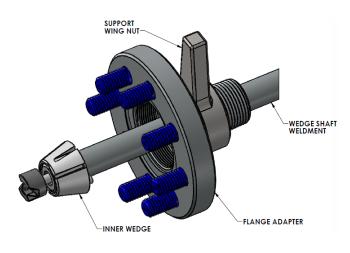

4. Install Inner Wedge onto Wedge Shaft Weldment until Inner Wedge stops.

## ME930WG / ME940WG SERIES INSTALLATION GUIDE

5. Back off Inner Wedge no more than 1 turn so that keyways are aligned.

6. Install key until flush with Inner Wedge.
Support the float gauge in horizontal
position. With keyway facing up, align
bosses on Inner Wedge with holes in Flange
Adapter and install Inner Wedge into Flange
Adapter.