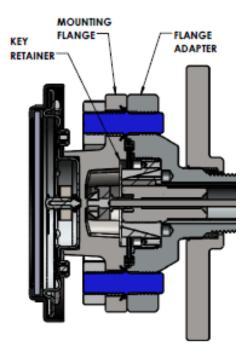

3. Apply good quality pipe sealant to NPT threads of Flange Adapter. Thread Flange Adapter, with Support Wing Nut fully installed, into tank coupling using MEC installation tool MEP930WG, tighten securely. Centerline mount Flange Adapter. Tighten Support Wing Nut securely against tank coupling using MEC installation tool. Flange must be centerline mount to prevent error.

## ME930WG / ME940WG SERIES INSTALLATION GUIDE

5. Back off Inner Wedge no more than 1 turn so that keyways are aligned.

6. Install key until flush with Inner Wedge.
Support the float gauge in horizontal
position. With keyway facing up, align
bosses on Inner Wedge with holes in Flange
Adapter and install Inner Wedge into Flange
Adapter.

7. Install Outer Wedge into Flange Adapter and tighten securely. Tighten Set Screws securely.

8. Install Key Retainer into Mounting Flange as shown.

- 9. Assemble remaining parts as specified in Marshall Excelsior's "Accu-Max Liquid Level Gauges ME930 / ME940 Series Installation Guide". Except as Follows:
  - Ensure Key Retainer remains in place during installation
  - Tighten Mounting Flange until it is in full contact with Flange Adapter.
  - If gauge must be installed during hydro testing, remove Mounting Flange after hydro test to drain water.