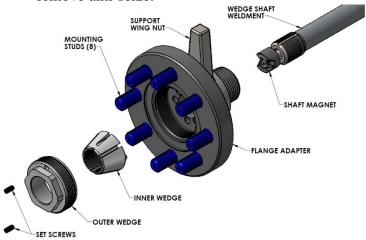

## TRANS-MAX LIQUID LEVEL MOUNT GAUGE ME930WG / ME940WG SERIES INSTALLATION GUIDE

PATENT PENDING

**CAUTION:** Handle assembly with care to prevent damage to magnet.

**NOTE:** Parts are shipped assembled with Anti-Seize on threads to protect threads from damage. **NOTE:** MEC recommends removing Trans-Max Liquid Level Mount Gauge prior to hydro testing.

## **Installation:**

1. Remove Outer Wedge, Inner Wedge, and Wedge Shaft Weldment. **Note:** Do not remove anti-seize.

2. Install Wedge Shaft Weldment through tank and Flange Adapter.

**Note:** Installing Flange Adapter into tank before Step 2 will result in Wedge Shaft Weldment not to fit.

4. Install Inner Wedge onto Wedge Shaft Weldment until Inner Wedge stops.

## ME930WG / ME940WG SERIES INSTALLATION GUIDE

5. Back off Inner Wedge no more than 1 turn so that keyways are aligned.

6. Install key until flush with Inner Wedge.
Support the float gauge in horizontal
position. With keyway facing up, align
bosses on Inner Wedge with holes in Flange
Adapter and install Inner Wedge into Flange
Adapter.

7. Install Outer Wedge into Flange Adapter and tighten securely. Tighten Set Screws securely.

8. Install Key Retainer into Mounting Flange as shown.

- 9. Assemble remaining parts as specified in Marshall Excelsior's "Accu-Max Liquid Level Gauges ME930 / ME940 Series Installation Guide". Except as Follows:
  - Ensure Key Retainer remains in place during installation
  - Tighten Mounting Flange until it is in full contact with Flange Adapter.
  - If gauge must be installed during hydro testing, remove Mounting Flange after hydro test to drain water.