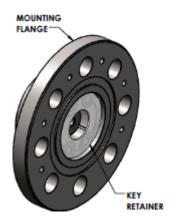

7. Install Outer Wedge into Flange Adapter and tighten securely. Tighten Set Screws securely.

8. Install Key Retainer into Mounting Flange as shown.

- 9. Assemble remaining parts as specified in Marshall Excelsior's "Accu-Max Liquid Level Gauges ME930 / ME940 Series Installation Guide". Except as Follows:
  - Ensure Key Retainer remains in place during installation
  - Tighten Mounting Flange until it is in full contact with Flange Adapter.
  - If gauge must be installed during hydro testing, remove Mounting Flange after hydro test to drain water.