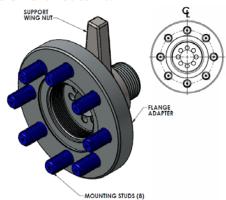

3. Apply good quality pipe sealant to NPT threads of Flange Adapter. Thread Flange Adapter, with Support Wing Nut fully installed, into tank coupling using MEC installation tool MEP930WG, tighten securely. Centerline mount Flange Adapter. Tighten Support Wing Nut securely against tank coupling using MEC installation tool. Flange must be centerline mount to prevent error.