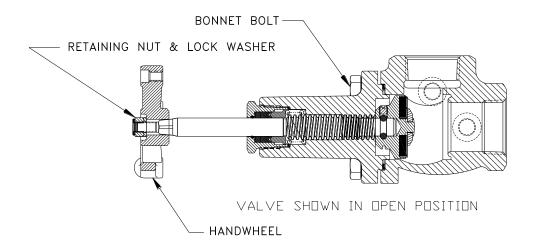

## VALVE HANDWHEEL DISASSEMBLY INSTRUCTIONS

- 1. Turn handwheel clockwise to fully close the valve.
- 2. Remove handwheel retaining nut and lock washer from shaft and discard.
- 3. Remove handwheel from valve shaft and discard.

## VALVE HANDWHEEL REPLACEMENT INSTRUCTIONS

- 1. Install new handwheel onto the valve shaft until seated.
- 2. Install new lock washer and retaining nut as shown and tighten.
- 3. Open and close the valve to ensure proper operation.