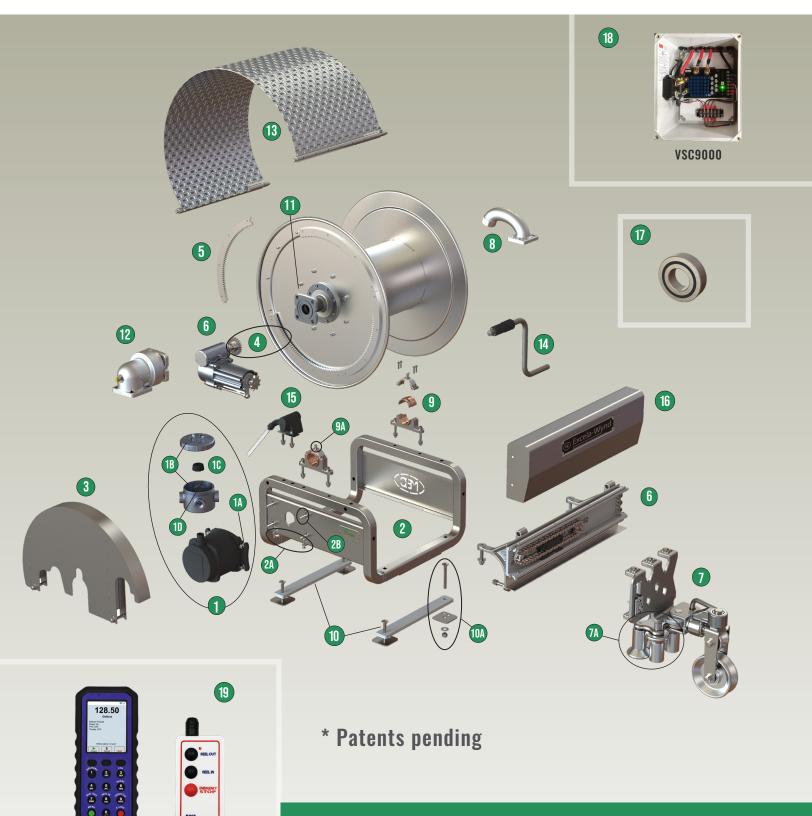

## SETTING THE NEW

• Excela-Wynd

ASK

PC3

| -  | JUNCTION BOX ASSEMBLY                                                                               |                                                                                                                                                                                                                                                                                                                                                                                                                                                                                                                                                                                                                                                                                                                                                                                                                                                                                                                                                                                                                                                                                                                                                                                                                                                                                                                                                                                                                                                                                                                                                                                                                                                                                                                                                                                                                                                                                                                                                                                                                                                                                                                |
|----|-----------------------------------------------------------------------------------------------------|----------------------------------------------------------------------------------------------------------------------------------------------------------------------------------------------------------------------------------------------------------------------------------------------------------------------------------------------------------------------------------------------------------------------------------------------------------------------------------------------------------------------------------------------------------------------------------------------------------------------------------------------------------------------------------------------------------------------------------------------------------------------------------------------------------------------------------------------------------------------------------------------------------------------------------------------------------------------------------------------------------------------------------------------------------------------------------------------------------------------------------------------------------------------------------------------------------------------------------------------------------------------------------------------------------------------------------------------------------------------------------------------------------------------------------------------------------------------------------------------------------------------------------------------------------------------------------------------------------------------------------------------------------------------------------------------------------------------------------------------------------------------------------------------------------------------------------------------------------------------------------------------------------------------------------------------------------------------------------------------------------------------------------------------------------------------------------------------------------------|
| 14 | <ul><li>MOTOR</li><li>Explosion Proof; 500 RPM</li><li>Stainless steel shaft</li></ul>              | 10A MOUNTING HARDWARE / BACKING PLATES<br>• Heavy duty stainless steel                                                                                                                                                                                                                                                                                                                                                                                                                                                                                                                                                                                                                                                                                                                                                                                                                                                                                                                                                                                                                                                                                                                                                                                                                                                                                                                                                                                                                                                                                                                                                                                                                                                                                                                                                                                                                                                                                                                                                                                                                                         |
| 1B | <b>EXPLOSION PROOF JUNCTION BOX</b> <ul> <li>QPS Certified</li> </ul>                               | <ul> <li>EXCELA-FLANGE™ HOSE REEL INLET MOUNT</li> <li>Type "D" flange type</li> </ul>                                                                                                                                                                                                                                                                                                                                                                                                                                                                                                                                                                                                                                                                                                                                                                                                                                                                                                                                                                                                                                                                                                                                                                                                                                                                                                                                                                                                                                                                                                                                                                                                                                                                                                                                                                                                                                                                                                                                                                                                                         |
| 10 | JUNCTION BOX WIRE SEAL BOOT                                                                         | 12 EXCELA-FLANGE™ SWIVEL (ME854SSH-4B-4B)                                                                                                                                                                                                                                                                                                                                                                                                                                                                                                                                                                                                                                                                                                                                                                                                                                                                                                                                                                                                                                                                                                                                                                                                                                                                                                                                                                                                                                                                                                                                                                                                                                                                                                                                                                                                                                                                                                                                                                                                                                                                      |
| 1D | <ul> <li>MEC HIGH CAPACITY WIRING CHAMBER</li> <li>50% more volume</li> </ul>                       | <ul> <li>Heavy duty; 90 degree 4-bolt flange (2)</li> <li>Stainless construction</li> <li>MEH225SS 1/4" hydrostatic relief pre-installed</li> </ul>                                                                                                                                                                                                                                                                                                                                                                                                                                                                                                                                                                                                                                                                                                                                                                                                                                                                                                                                                                                                                                                                                                                                                                                                                                                                                                                                                                                                                                                                                                                                                                                                                                                                                                                                                                                                                                                                                                                                                            |
| 2  | FORMED STAINLESS TUBE FRAME                                                                         | 13 EASY ACCESS WEATHER SHIELD (OPTIONAL)                                                                                                                                                                                                                                                                                                                                                                                                                                                                                                                                                                                                                                                                                                                                                                                                                                                                                                                                                                                                                                                                                                                                                                                                                                                                                                                                                                                                                                                                                                                                                                                                                                                                                                                                                                                                                                                                                                                                                                                                                                                                       |
| 2A | MOTOR GEAR MESH ADJUSTMENT                                                                          | <ul><li>Aluminum construction</li><li>Smooth powder coat or polished diamond plate finish</li></ul>                                                                                                                                                                                                                                                                                                                                                                                                                                                                                                                                                                                                                                                                                                                                                                                                                                                                                                                                                                                                                                                                                                                                                                                                                                                                                                                                                                                                                                                                                                                                                                                                                                                                                                                                                                                                                                                                                                                                                                                                            |
| 2B | <b>SPRING LOADED MOTOR MOUNT</b> <ul> <li>Allows easy motor installation and replacement</li> </ul> | 14 SELF-EJECTING MANUAL CRANK HANDLE<br>• Provided with convenient storage bag                                                                                                                                                                                                                                                                                                                                                                                                                                                                                                                                                                                                                                                                                                                                                                                                                                                                                                                                                                                                                                                                                                                                                                                                                                                                                                                                                                                                                                                                                                                                                                                                                                                                                                                                                                                                                                                                                                                                                                                                                                 |
| 3  | QUICK ACCESS GEAR GUARD                                                                             | <ul><li><b>SMART SENSOR TECHNOLOGY</b></li><li>30 ft sensor extension cable included</li></ul>                                                                                                                                                                                                                                                                                                                                                                                                                                                                                                                                                                                                                                                                                                                                                                                                                                                                                                                                                                                                                                                                                                                                                                                                                                                                                                                                                                                                                                                                                                                                                                                                                                                                                                                                                                                                                                                                                                                                                                                                                 |
| 4  | <ul><li>INTERNAL GEAR DRIVE SYSTEM</li><li>Replaces traditional chain drive</li></ul>               | 16 EASY ACCESS AUTO-WIND COVER  • Stainless steel                                                                                                                                                                                                                                                                                                                                                                                                                                                                                                                                                                                                                                                                                                                                                                                                                                                                                                                                                                                                                                                                                                                                                                                                                                                                                                                                                                                                                                                                                                                                                                                                                                                                                                                                                                                                                                                                                                                                                                                                                                                              |
| 5  | QUICK CHANGE GEAR SEGMENTS                                                                          | 17 SERVICE FREE SEALED STAINLESS BEARINGS                                                                                                                                                                                                                                                                                                                                                                                                                                                                                                                                                                                                                                                                                                                                                                                                                                                                                                                                                                                                                                                                                                                                                                                                                                                                                                                                                                                                                                                                                                                                                                                                                                                                                                                                                                                                                                                                                                                                                                                                                                                                      |
| 6  | AUTO-WIND CARRIAGE SYSTEM <ul> <li>Heavy duty stainless construction</li> </ul>                     | <ul><li> Qty: 44 throughout assembly</li><li> Reduces resistance due to friction</li></ul>                                                                                                                                                                                                                                                                                                                                                                                                                                                                                                                                                                                                                                                                                                                                                                                                                                                                                                                                                                                                                                                                                                                                                                                                                                                                                                                                                                                                                                                                                                                                                                                                                                                                                                                                                                                                                                                                                                                                                                                                                     |
| _  |                                                                                                     | <b>18</b> EXCELA-WYND VARIABLE SPEED CONTROL                                                                                                                                                                                                                                                                                                                                                                                                                                                                                                                                                                                                                                                                                                                                                                                                                                                                                                                                                                                                                                                                                                                                                                                                                                                                                                                                                                                                                                                                                                                                                                                                                                                                                                                                                                                                                                                                                                                                                                                                                                                                   |
| 7  | 180° GIMBAL MOUNT SWIVEL SYSTEM                                                                     | Features: Soft start/stop                                                                                                                                                                                                                                                                                                                                                                                                                                                                                                                                                                                                                                                                                                                                                                                                                                                                                                                                                                                                                                                                                                                                                                                                                                                                                                                                                                                                                                                                                                                                                                                                                                                                                                                                                                                                                                                                                                                                                                                                                                                                                      |
|    | <ul> <li>Features quick deploy guide arm</li> <li>Significantly reduces pulling effort</li> </ul>   | Auto Payout Control<br>Speed Control Safety Stop/Reset                                                                                                                                                                                                                                                                                                                                                                                                                                                                                                                                                                                                                                                                                                                                                                                                                                                                                                                                                                                                                                                                                                                                                                                                                                                                                                                                                                                                                                                                                                                                                                                                                                                                                                                                                                                                                                                                                                                                                                                                                                                         |
| _  |                                                                                                     | *included with hose reel purchase - see enclosed voucher                                                                                                                                                                                                                                                                                                                                                                                                                                                                                                                                                                                                                                                                                                                                                                                                                                                                                                                                                                                                                                                                                                                                                                                                                                                                                                                                                                                                                                                                                                                                                                                                                                                                                                                                                                                                                                                                                                                                                                                                                                                       |
| 7A | INBOARD GUIDE ROLLER SET                                                                            |                                                                                                                                                                                                                                                                                                                                                                                                                                                                                                                                                                                                                                                                                                                                                                                                                                                                                                                                                                                                                                                                                                                                                                                                                                                                                                                                                                                                                                                                                                                                                                                                                                                                                                                                                                                                                                                                                                                                                                                                                                                                                                                |
|    | • Ensures smooth hose management                                                                    | $3^{4}$ SETTING REWIND SPEED (FACTORY SETTING IS 5)<br>$\sim$ $\sim$ POT. SETTING 0 1 2 3 4 5 6 7                                                                                                                                                                                                                                                                                                                                                                                                                                                                                                                                                                                                                                                                                                                                                                                                                                                                                                                                                                                                                                                                                                                                                                                                                                                                                                                                                                                                                                                                                                                                                                                                                                                                                                                                                                                                                                                                                                                                                                                                              |
| 8  | EASY HANG GOOSE NECK HOSE MOUNT                                                                     | Image: Observed of the second secon |
| 9  | EASY SERVICE MAIN SPOOL SPLIT BEARINGS                                                              | <b>19</b> BASE ENGINEERING PC3/ASK REMOTE                                                                                                                                                                                                                                                                                                                                                                                                                                                                                                                                                                                                                                                                                                                                                                                                                                                                                                                                                                                                                                                                                                                                                                                                                                                                                                                                                                                                                                                                                                                                                                                                                                                                                                                                                                                                                                                                                                                                                                                                                                                                      |
| 9A | MAIN SPOOL BEARING GREASE ZIRKS                                                                     | • Sold separately                                                                                                                                                                                                                                                                                                                                                                                                                                                                                                                                                                                                                                                                                                                                                                                                                                                                                                                                                                                                                                                                                                                                                                                                                                                                                                                                                                                                                                                                                                                                                                                                                                                                                                                                                                                                                                                                                                                                                                                                                                                                                              |

10

FRAME MOUNT DECK ISOLATION PADS

**PRE-PAINTED MOTOR &** 

1