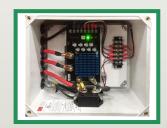

## SETTING THE NEW

• Excela-Wynd

ASK

PC3

| -  | JUNCTION BOX ASSEMBLY                                                                               |                                                                                                                                                                                                                                                                                                                                                                                                                                                                                                                                                                                                                                                                                                                                                                                                                                                                                                                                                                                                                                                                                                                                                                                                                                                                                                                                                                                                                                                                                                                                                                                                                                                                                                                                                                                                                                                                                                                                                                                                                                                                                                                |
|----|-----------------------------------------------------------------------------------------------------|----------------------------------------------------------------------------------------------------------------------------------------------------------------------------------------------------------------------------------------------------------------------------------------------------------------------------------------------------------------------------------------------------------------------------------------------------------------------------------------------------------------------------------------------------------------------------------------------------------------------------------------------------------------------------------------------------------------------------------------------------------------------------------------------------------------------------------------------------------------------------------------------------------------------------------------------------------------------------------------------------------------------------------------------------------------------------------------------------------------------------------------------------------------------------------------------------------------------------------------------------------------------------------------------------------------------------------------------------------------------------------------------------------------------------------------------------------------------------------------------------------------------------------------------------------------------------------------------------------------------------------------------------------------------------------------------------------------------------------------------------------------------------------------------------------------------------------------------------------------------------------------------------------------------------------------------------------------------------------------------------------------------------------------------------------------------------------------------------------------|
| 14 | <ul><li>MOTOR</li><li>Explosion Proof; 500 RPM</li><li>Stainless steel shaft</li></ul>              | 10A MOUNTING HARDWARE / BACKING PLATES<br>• Heavy duty stainless steel                                                                                                                                                                                                                                                                                                                                                                                                                                                                                                                                                                                                                                                                                                                                                                                                                                                                                                                                                                                                                                                                                                                                                                                                                                                                                                                                                                                                                                                                                                                                                                                                                                                                                                                                                                                                                                                                                                                                                                                                                                         |
| 1B | <b>EXPLOSION PROOF JUNCTION BOX</b> <ul> <li>QPS Certified</li> </ul>                               | <ul> <li>EXCELA-FLANGE™ HOSE REEL INLET MOUNT</li> <li>Type "D" flange type</li> </ul>                                                                                                                                                                                                                                                                                                                                                                                                                                                                                                                                                                                                                                                                                                                                                                                                                                                                                                                                                                                                                                                                                                                                                                                                                                                                                                                                                                                                                                                                                                                                                                                                                                                                                                                                                                                                                                                                                                                                                                                                                         |
| 10 | JUNCTION BOX WIRE SEAL BOOT                                                                         | 12 EXCELA-FLANGE™ SWIVEL (ME854SSH-4B-4B)                                                                                                                                                                                                                                                                                                                                                                                                                                                                                                                                                                                                                                                                                                                                                                                                                                                                                                                                                                                                                                                                                                                                                                                                                                                                                                                                                                                                                                                                                                                                                                                                                                                                                                                                                                                                                                                                                                                                                                                                                                                                      |
| 1D | <ul> <li>MEC HIGH CAPACITY WIRING CHAMBER</li> <li>50% more volume</li> </ul>                       | <ul> <li>Heavy duty; 90 degree 4-bolt flange (2)</li> <li>Stainless construction</li> <li>MEH225SS 1/4" hydrostatic relief pre-installed</li> </ul>                                                                                                                                                                                                                                                                                                                                                                                                                                                                                                                                                                                                                                                                                                                                                                                                                                                                                                                                                                                                                                                                                                                                                                                                                                                                                                                                                                                                                                                                                                                                                                                                                                                                                                                                                                                                                                                                                                                                                            |
| 2  | FORMED STAINLESS TUBE FRAME                                                                         | 13 EASY ACCESS WEATHER SHIELD (OPTIONAL)                                                                                                                                                                                                                                                                                                                                                                                                                                                                                                                                                                                                                                                                                                                                                                                                                                                                                                                                                                                                                                                                                                                                                                                                                                                                                                                                                                                                                                                                                                                                                                                                                                                                                                                                                                                                                                                                                                                                                                                                                                                                       |
| 2A | MOTOR GEAR MESH ADJUSTMENT                                                                          | <ul><li>Aluminum construction</li><li>Smooth powder coat or polished diamond plate finish</li></ul>                                                                                                                                                                                                                                                                                                                                                                                                                                                                                                                                                                                                                                                                                                                                                                                                                                                                                                                                                                                                                                                                                                                                                                                                                                                                                                                                                                                                                                                                                                                                                                                                                                                                                                                                                                                                                                                                                                                                                                                                            |
| 2B | <b>SPRING LOADED MOTOR MOUNT</b> <ul> <li>Allows easy motor installation and replacement</li> </ul> | 14 SELF-EJECTING MANUAL CRANK HANDLE<br>• Provided with convenient storage bag                                                                                                                                                                                                                                                                                                                                                                                                                                                                                                                                                                                                                                                                                                                                                                                                                                                                                                                                                                                                                                                                                                                                                                                                                                                                                                                                                                                                                                                                                                                                                                                                                                                                                                                                                                                                                                                                                                                                                                                                                                 |
| 3  | QUICK ACCESS GEAR GUARD                                                                             | <ul><li><b>SMART SENSOR TECHNOLOGY</b></li><li>30 ft sensor extension cable included</li></ul>                                                                                                                                                                                                                                                                                                                                                                                                                                                                                                                                                                                                                                                                                                                                                                                                                                                                                                                                                                                                                                                                                                                                                                                                                                                                                                                                                                                                                                                                                                                                                                                                                                                                                                                                                                                                                                                                                                                                                                                                                 |
| 4  | <ul><li>INTERNAL GEAR DRIVE SYSTEM</li><li>Replaces traditional chain drive</li></ul>               | 16 EASY ACCESS AUTO-WIND COVER  • Stainless steel                                                                                                                                                                                                                                                                                                                                                                                                                                                                                                                                                                                                                                                                                                                                                                                                                                                                                                                                                                                                                                                                                                                                                                                                                                                                                                                                                                                                                                                                                                                                                                                                                                                                                                                                                                                                                                                                                                                                                                                                                                                              |
| 5  | QUICK CHANGE GEAR SEGMENTS                                                                          | 17 SERVICE FREE SEALED STAINLESS BEARINGS                                                                                                                                                                                                                                                                                                                                                                                                                                                                                                                                                                                                                                                                                                                                                                                                                                                                                                                                                                                                                                                                                                                                                                                                                                                                                                                                                                                                                                                                                                                                                                                                                                                                                                                                                                                                                                                                                                                                                                                                                                                                      |
| 6  | AUTO-WIND CARRIAGE SYSTEM <ul> <li>Heavy duty stainless construction</li> </ul>                     | <ul><li> Qty: 44 throughout assembly</li><li> Reduces resistance due to friction</li></ul>                                                                                                                                                                                                                                                                                                                                                                                                                                                                                                                                                                                                                                                                                                                                                                                                                                                                                                                                                                                                                                                                                                                                                                                                                                                                                                                                                                                                                                                                                                                                                                                                                                                                                                                                                                                                                                                                                                                                                                                                                     |
| _  |                                                                                                     | <b>18</b> EXCELA-WYND VARIABLE SPEED CONTROL                                                                                                                                                                                                                                                                                                                                                                                                                                                                                                                                                                                                                                                                                                                                                                                                                                                                                                                                                                                                                                                                                                                                                                                                                                                                                                                                                                                                                                                                                                                                                                                                                                                                                                                                                                                                                                                                                                                                                                                                                                                                   |
| 7  | 180° GIMBAL MOUNT SWIVEL SYSTEM                                                                     | Features: Soft start/stop                                                                                                                                                                                                                                                                                                                                                                                                                                                                                                                                                                                                                                                                                                                                                                                                                                                                                                                                                                                                                                                                                                                                                                                                                                                                                                                                                                                                                                                                                                                                                                                                                                                                                                                                                                                                                                                                                                                                                                                                                                                                                      |
|    | <ul> <li>Features quick deploy guide arm</li> <li>Significantly reduces pulling effort</li> </ul>   | Auto Payout Control<br>Speed Control Safety Stop/Reset                                                                                                                                                                                                                                                                                                                                                                                                                                                                                                                                                                                                                                                                                                                                                                                                                                                                                                                                                                                                                                                                                                                                                                                                                                                                                                                                                                                                                                                                                                                                                                                                                                                                                                                                                                                                                                                                                                                                                                                                                                                         |
| _  |                                                                                                     | *included with hose reel purchase - see enclosed voucher                                                                                                                                                                                                                                                                                                                                                                                                                                                                                                                                                                                                                                                                                                                                                                                                                                                                                                                                                                                                                                                                                                                                                                                                                                                                                                                                                                                                                                                                                                                                                                                                                                                                                                                                                                                                                                                                                                                                                                                                                                                       |
| 7A | INBOARD GUIDE ROLLER SET                                                                            |                                                                                                                                                                                                                                                                                                                                                                                                                                                                                                                                                                                                                                                                                                                                                                                                                                                                                                                                                                                                                                                                                                                                                                                                                                                                                                                                                                                                                                                                                                                                                                                                                                                                                                                                                                                                                                                                                                                                                                                                                                                                                                                |
|    | • Ensures smooth hose management                                                                    | $3^{4}$ SETTING REWIND SPEED (FACTORY SETTING IS 5)<br>$\sim$ $\sim$ POT. SETTING 0 1 2 3 4 5 6 7                                                                                                                                                                                                                                                                                                                                                                                                                                                                                                                                                                                                                                                                                                                                                                                                                                                                                                                                                                                                                                                                                                                                                                                                                                                                                                                                                                                                                                                                                                                                                                                                                                                                                                                                                                                                                                                                                                                                                                                                              |
| 8  | EASY HANG GOOSE NECK HOSE MOUNT                                                                     | Image: Observed of the second secon |
| 9  | EASY SERVICE MAIN SPOOL SPLIT BEARINGS                                                              | <b>19</b> BASE ENGINEERING PC3/ASK REMOTE                                                                                                                                                                                                                                                                                                                                                                                                                                                                                                                                                                                                                                                                                                                                                                                                                                                                                                                                                                                                                                                                                                                                                                                                                                                                                                                                                                                                                                                                                                                                                                                                                                                                                                                                                                                                                                                                                                                                                                                                                                                                      |
| 9A | MAIN SPOOL BEARING GREASE ZIRKS                                                                     | • Sold separately                                                                                                                                                                                                                                                                                                                                                                                                                                                                                                                                                                                                                                                                                                                                                                                                                                                                                                                                                                                                                                                                                                                                                                                                                                                                                                                                                                                                                                                                                                                                                                                                                                                                                                                                                                                                                                                                                                                                                                                                                                                                                              |