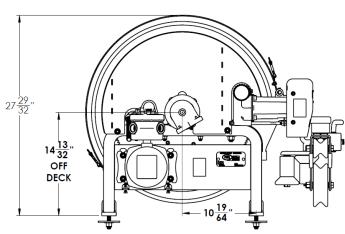

## **PRODUCT DIMENSIONS**

#### Deck position and mounting specs

REAR SURFACE OF BUMPER (DOT CRASH PROTECTION PLANE) \*FOR COMPLIANCE WITH TITLE 49CFR, SECTION 178.345-8 (D) ACCIDENT DAMAGE PROTECTION REQUIREMENT (DOT 6" CRASH PROTECTION)