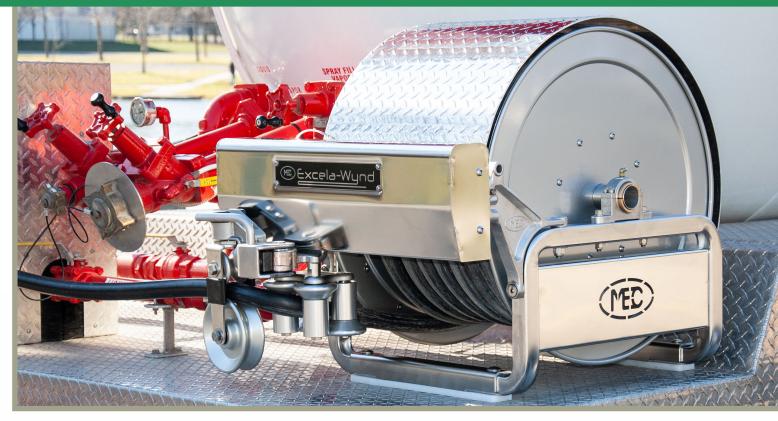

## EXCELA-WYND<sup>™</sup> HOSE REEL

### THIS IS WHAT INNOVATION LOOKS LIKE

The new ME9000 Series Excela-Wynd Hose Reel provides increased delivery efficiency and safety while reducing down time, comp claim injuries and driver fatigue. Other advantages include:

- · Auto-wind hose return system
- Variable Speed Controller maintains consistent walking speed
- Adjustable speed to suit driver preference or seasonal conditions
- · Auto-push feature takes the starting hose pull effort off the driver
- · Premium construction & materials for increased service life and minimal downtime
- · Gimbal roller assembly significantly reduces pulling effort, even on hard 90° side pulls
- Internal gear drive eliminates chain
- · Designed for minimal maintenance & ease of serviceability
- Integrated design makes your truck look great!

ME9000LH-17/25

**Excela-Wynd™** Hose Reel with LH Type "D" **Excela-Flange™** Inlet • 17" W x 25" dia. spool

Holds up to 150' - 1" hose

VSC9000

MEC/BASE Engineering Variable Speed Control System \*Included with hose reel purchase see included voucher