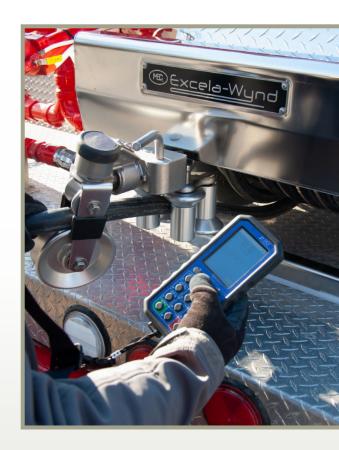

## SETTING THE NEW

• Excela-Wynd

ASK

PC3

| -  | JUNCTION BOX ASSEMBLY                                                                               |                                                                                                                                                                                                                                                                                                                                                                                                                                                                                                                                                                                                                                                                                                                                                                                                                                                                                                                                                                                                                                                                                                                                                                                                                                                                                                                                                                                                                                                                                                                                                                                                                                                                                                                                                                                                                                                                                                                                                                                                                                                                                                                |
|----|-----------------------------------------------------------------------------------------------------|----------------------------------------------------------------------------------------------------------------------------------------------------------------------------------------------------------------------------------------------------------------------------------------------------------------------------------------------------------------------------------------------------------------------------------------------------------------------------------------------------------------------------------------------------------------------------------------------------------------------------------------------------------------------------------------------------------------------------------------------------------------------------------------------------------------------------------------------------------------------------------------------------------------------------------------------------------------------------------------------------------------------------------------------------------------------------------------------------------------------------------------------------------------------------------------------------------------------------------------------------------------------------------------------------------------------------------------------------------------------------------------------------------------------------------------------------------------------------------------------------------------------------------------------------------------------------------------------------------------------------------------------------------------------------------------------------------------------------------------------------------------------------------------------------------------------------------------------------------------------------------------------------------------------------------------------------------------------------------------------------------------------------------------------------------------------------------------------------------------|
| 14 | <ul><li>MOTOR</li><li>Explosion Proof; 500 RPM</li><li>Stainless steel shaft</li></ul>              | 10A MOUNTING HARDWARE / BACKING PLATES<br>• Heavy duty stainless steel                                                                                                                                                                                                                                                                                                                                                                                                                                                                                                                                                                                                                                                                                                                                                                                                                                                                                                                                                                                                                                                                                                                                                                                                                                                                                                                                                                                                                                                                                                                                                                                                                                                                                                                                                                                                                                                                                                                                                                                                                                         |
| 1B | <b>EXPLOSION PROOF JUNCTION BOX</b> <ul> <li>QPS Certified</li> </ul>                               | <ul> <li>EXCELA-FLANGE™ HOSE REEL INLET MOUNT</li> <li>Type "D" flange type</li> </ul>                                                                                                                                                                                                                                                                                                                                                                                                                                                                                                                                                                                                                                                                                                                                                                                                                                                                                                                                                                                                                                                                                                                                                                                                                                                                                                                                                                                                                                                                                                                                                                                                                                                                                                                                                                                                                                                                                                                                                                                                                         |
| 10 | JUNCTION BOX WIRE SEAL BOOT                                                                         | 12 EXCELA-FLANGE™ SWIVEL (ME854SSH-4B-4B)                                                                                                                                                                                                                                                                                                                                                                                                                                                                                                                                                                                                                                                                                                                                                                                                                                                                                                                                                                                                                                                                                                                                                                                                                                                                                                                                                                                                                                                                                                                                                                                                                                                                                                                                                                                                                                                                                                                                                                                                                                                                      |
| 1D | <ul> <li>MEC HIGH CAPACITY WIRING CHAMBER</li> <li>50% more volume</li> </ul>                       | <ul> <li>Heavy duty; 90 degree 4-bolt flange (2)</li> <li>Stainless construction</li> <li>MEH225SS 1/4" hydrostatic relief pre-installed</li> </ul>                                                                                                                                                                                                                                                                                                                                                                                                                                                                                                                                                                                                                                                                                                                                                                                                                                                                                                                                                                                                                                                                                                                                                                                                                                                                                                                                                                                                                                                                                                                                                                                                                                                                                                                                                                                                                                                                                                                                                            |
| 2  | FORMED STAINLESS TUBE FRAME                                                                         | 13 EASY ACCESS WEATHER SHIELD (OPTIONAL)                                                                                                                                                                                                                                                                                                                                                                                                                                                                                                                                                                                                                                                                                                                                                                                                                                                                                                                                                                                                                                                                                                                                                                                                                                                                                                                                                                                                                                                                                                                                                                                                                                                                                                                                                                                                                                                                                                                                                                                                                                                                       |
| 2A | MOTOR GEAR MESH ADJUSTMENT                                                                          | <ul><li>Aluminum construction</li><li>Smooth powder coat or polished diamond plate finish</li></ul>                                                                                                                                                                                                                                                                                                                                                                                                                                                                                                                                                                                                                                                                                                                                                                                                                                                                                                                                                                                                                                                                                                                                                                                                                                                                                                                                                                                                                                                                                                                                                                                                                                                                                                                                                                                                                                                                                                                                                                                                            |
| 2B | <b>SPRING LOADED MOTOR MOUNT</b> <ul> <li>Allows easy motor installation and replacement</li> </ul> | 14 SELF-EJECTING MANUAL CRANK HANDLE<br>• Provided with convenient storage bag                                                                                                                                                                                                                                                                                                                                                                                                                                                                                                                                                                                                                                                                                                                                                                                                                                                                                                                                                                                                                                                                                                                                                                                                                                                                                                                                                                                                                                                                                                                                                                                                                                                                                                                                                                                                                                                                                                                                                                                                                                 |
| 3  | QUICK ACCESS GEAR GUARD                                                                             | <ul><li><b>SMART SENSOR TECHNOLOGY</b></li><li>30 ft sensor extension cable included</li></ul>                                                                                                                                                                                                                                                                                                                                                                                                                                                                                                                                                                                                                                                                                                                                                                                                                                                                                                                                                                                                                                                                                                                                                                                                                                                                                                                                                                                                                                                                                                                                                                                                                                                                                                                                                                                                                                                                                                                                                                                                                 |
| 4  | <ul><li>INTERNAL GEAR DRIVE SYSTEM</li><li>Replaces traditional chain drive</li></ul>               | 16 EASY ACCESS AUTO-WIND COVER  • Stainless steel                                                                                                                                                                                                                                                                                                                                                                                                                                                                                                                                                                                                                                                                                                                                                                                                                                                                                                                                                                                                                                                                                                                                                                                                                                                                                                                                                                                                                                                                                                                                                                                                                                                                                                                                                                                                                                                                                                                                                                                                                                                              |
| 5  | QUICK CHANGE GEAR SEGMENTS                                                                          | 17 SERVICE FREE SEALED STAINLESS BEARINGS                                                                                                                                                                                                                                                                                                                                                                                                                                                                                                                                                                                                                                                                                                                                                                                                                                                                                                                                                                                                                                                                                                                                                                                                                                                                                                                                                                                                                                                                                                                                                                                                                                                                                                                                                                                                                                                                                                                                                                                                                                                                      |
| 6  | AUTO-WIND CARRIAGE SYSTEM <ul> <li>Heavy duty stainless construction</li> </ul>                     | <ul><li> Qty: 44 throughout assembly</li><li> Reduces resistance due to friction</li></ul>                                                                                                                                                                                                                                                                                                                                                                                                                                                                                                                                                                                                                                                                                                                                                                                                                                                                                                                                                                                                                                                                                                                                                                                                                                                                                                                                                                                                                                                                                                                                                                                                                                                                                                                                                                                                                                                                                                                                                                                                                     |
| _  |                                                                                                     | <b>18</b> EXCELA-WYND VARIABLE SPEED CONTROL                                                                                                                                                                                                                                                                                                                                                                                                                                                                                                                                                                                                                                                                                                                                                                                                                                                                                                                                                                                                                                                                                                                                                                                                                                                                                                                                                                                                                                                                                                                                                                                                                                                                                                                                                                                                                                                                                                                                                                                                                                                                   |
| 7  | 180° GIMBAL MOUNT SWIVEL SYSTEM                                                                     | Features: Soft start/stop                                                                                                                                                                                                                                                                                                                                                                                                                                                                                                                                                                                                                                                                                                                                                                                                                                                                                                                                                                                                                                                                                                                                                                                                                                                                                                                                                                                                                                                                                                                                                                                                                                                                                                                                                                                                                                                                                                                                                                                                                                                                                      |
|    | <ul> <li>Features quick deploy guide arm</li> <li>Significantly reduces pulling effort</li> </ul>   | Auto Payout Control<br>Speed Control Safety Stop/Reset                                                                                                                                                                                                                                                                                                                                                                                                                                                                                                                                                                                                                                                                                                                                                                                                                                                                                                                                                                                                                                                                                                                                                                                                                                                                                                                                                                                                                                                                                                                                                                                                                                                                                                                                                                                                                                                                                                                                                                                                                                                         |
| _  |                                                                                                     | *included with hose reel purchase - see enclosed voucher                                                                                                                                                                                                                                                                                                                                                                                                                                                                                                                                                                                                                                                                                                                                                                                                                                                                                                                                                                                                                                                                                                                                                                                                                                                                                                                                                                                                                                                                                                                                                                                                                                                                                                                                                                                                                                                                                                                                                                                                                                                       |
| 7A | INBOARD GUIDE ROLLER SET                                                                            |                                                                                                                                                                                                                                                                                                                                                                                                                                                                                                                                                                                                                                                                                                                                                                                                                                                                                                                                                                                                                                                                                                                                                                                                                                                                                                                                                                                                                                                                                                                                                                                                                                                                                                                                                                                                                                                                                                                                                                                                                                                                                                                |
|    | • Ensures smooth hose management                                                                    | $3^{4}$ SETTING REWIND SPEED (FACTORY SETTING IS 5)<br>$\sim$ $\sim$ POT. SETTING 0 1 2 3 4 5 6 7                                                                                                                                                                                                                                                                                                                                                                                                                                                                                                                                                                                                                                                                                                                                                                                                                                                                                                                                                                                                                                                                                                                                                                                                                                                                                                                                                                                                                                                                                                                                                                                                                                                                                                                                                                                                                                                                                                                                                                                                              |
| 8  | EASY HANG GOOSE NECK HOSE MOUNT                                                                     | Image: Observed of the second secon |
| 9  | EASY SERVICE MAIN SPOOL SPLIT BEARINGS                                                              | <b>19</b> BASE ENGINEERING PC3/ASK REMOTE                                                                                                                                                                                                                                                                                                                                                                                                                                                                                                                                                                                                                                                                                                                                                                                                                                                                                                                                                                                                                                                                                                                                                                                                                                                                                                                                                                                                                                                                                                                                                                                                                                                                                                                                                                                                                                                                                                                                                                                                                                                                      |
| 9A | MAIN SPOOL BEARING GREASE ZIRKS                                                                     | • Sold separately                                                                                                                                                                                                                                                                                                                                                                                                                                                                                                                                                                                                                                                                                                                                                                                                                                                                                                                                                                                                                                                                                                                                                                                                                                                                                                                                                                                                                                                                                                                                                                                                                                                                                                                                                                                                                                                                                                                                                                                                                                                                                              |