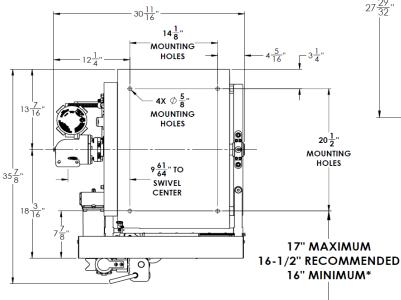

## **PRODUCT DIMENSIONS**

#### Deck position and mounting specs

REAR SURFACE OF BUMPER (DOT CRASH PROTECTION PLANE) \*FOR COMPLIANCE WITH TITLE 49CFR, SECTION 178.345-8 (D) ACCIDENT DAMAGE PROTECTION REQUIREMENT (DOT 6" CRASH PROTECTION)